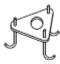

## **Morphis**

Article 180L24N.P2

Product type: Pole 2 Lights

Body material

Die-casting aluminium EN47100, prior the painting process, washed with stones. Painting made by polyester powder coating with high resistant against oxidation.

Polycarbonate diffuser in sandblast finish and silicon gasket.

Dimmable: NO (available on request)

Screws in A2 stainless steel

Electronic Ballast Included - LED Citizen included

**IK08 IP65** 850°C LED 2x24W 4000°K 2560LM RA85