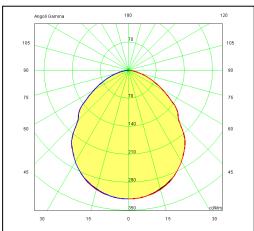

Polycarbonate diffuser in sandblast finish and silicon gasket.

Dimmable: NO (available on request)

Screws in A2 stainless steel

Electronic Ballast Included - LED Citizen included

**IK08 IP65** 850°C LED 2x24W 4000°K 2560LM RA85