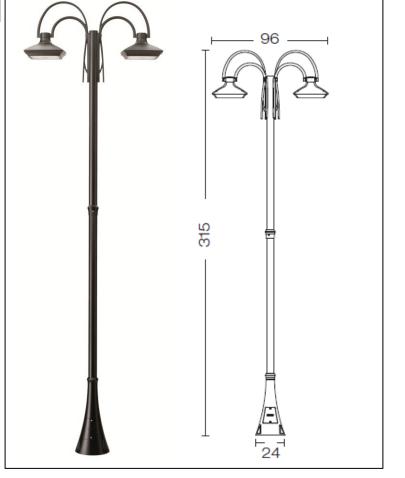

## **Morphis**

Article 180L24N.P2

Product type: Pole 2 Lights

Body material

Die-casting aluminium EN47100, prior the painting process, washed with stones. Painting made by polyester powder coating with high resistant against oxidation.

Polycarbonate diffuser in sandblast finish and silicon gasket.

Dimmable: NO (available on request)

Screws in A2 stainless steel

Electronic Ballast Included - LED Citizen included

**IK08 IP65** 850°C LED 2x24W 4000°K 2560LM RA85