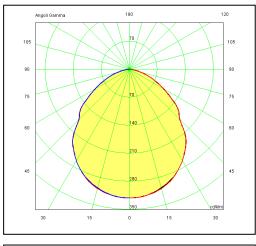

Polycarbonate diffuser in sandblast finish and silicon gasket.

Dimmable: NO (available on request)

Screws in A2 stainless steel

Electronic Ballast Included - LED Citizen included

**IK08 IP65** 850°C LED 2x24W 4000°K 2560LM RA85